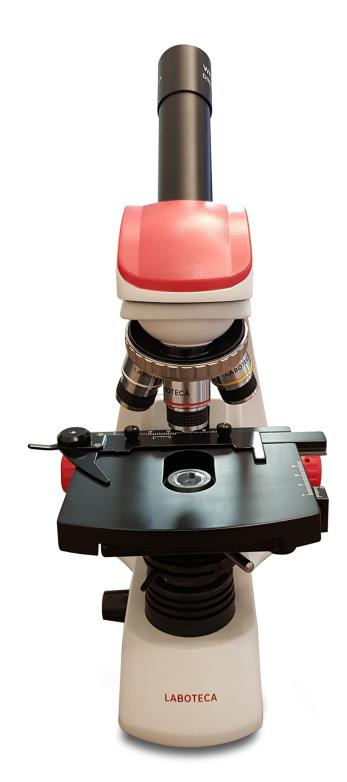

# Biological Monocular Microscope

# Eyepieces

WF10X / 18mm with clamp

#### Head

Monocular inclined at 45° and 360° rotation

# Objective

4X, 10X, 40X (retractable), 100X immersion (retractable), with achromatic optics and color ring for easy identification. Ergonomic, lightweight and stationary body, reinforced with epoxy paint finish.

### Stage

Double plate with X-Y coaxial movements, 110 x 110 mm, with vernier, millimeter scale, clamp and height adjustment.

### Condenser

Abbe, A. N. 1.25 with lifting screw

# Diaphragm

Iris diaphragm with filter holder

### Focusing

Non-skid coaxial macrometric, micrometric and tension adjustment

#### Illumination

LED with variable intensity control