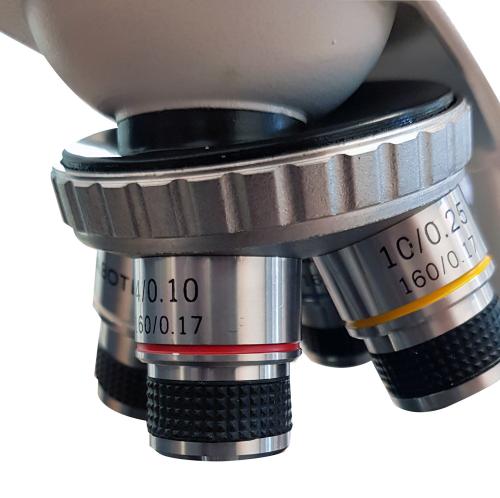

# Objective

4X, 10X, 40X (retractable), 100X immersion (retractable), with achromatic optics and color ring for easy identification. Ergonomic, lightweight and stationary body, reinforced with epoxy paint finish.